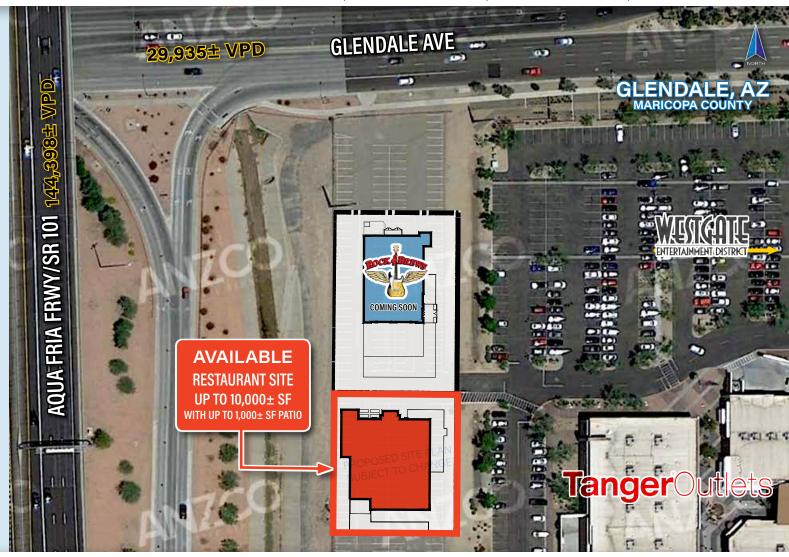

#### **PROPERTY FEATURES:**

- FOR LEASE RESTAURANT PAD SITE UP TO 10,000± SF BUILDING WITH UP TO 1.000± SF PATIO
- Excellent location in the SEQ of Agua Fria Freeway/State Route 101 & W Glendale Avenue just north of the State Farm Stadium and TopGolf; located adjacent to the Tanger Outlets and the Westgate Entertainment District.
- New Desert Diamond Casino development just north of site.
- Site has great visibility and access to/from the Agua Fria Fwy; area traffic counts are very strong with over 117,000 VPD on the Agua Fria Freeway.
- In a growth area with steady projected population increases and above average incomes.
- Current Tanger Outlets outlot tenants include Rock & Brews (COMING SOON), Olive Garden, Twin Peaks, and Carl's Jr.
- Glendale is part of the Phoenix, AZ MSA.