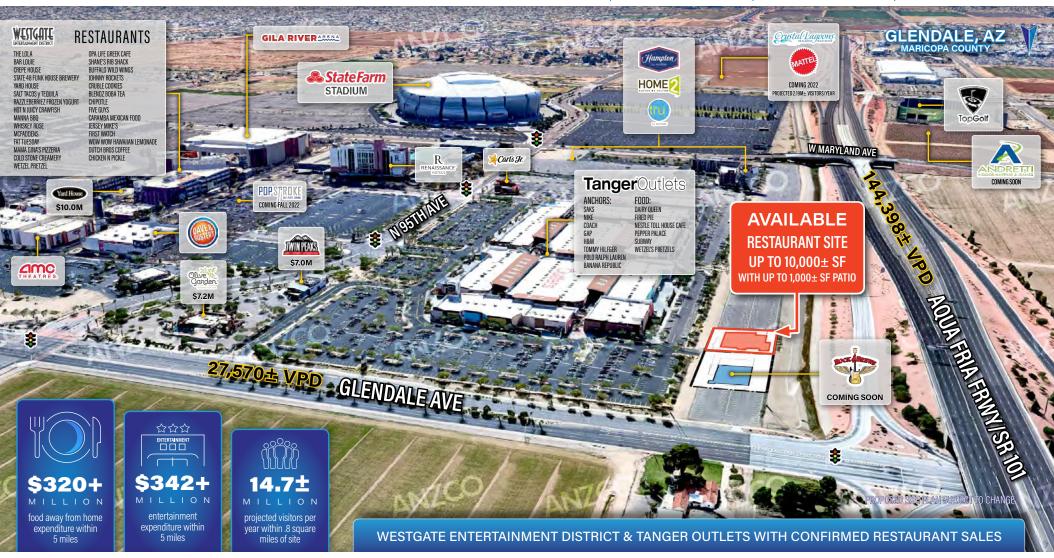

#### **PROPERTY FEATURES:**

- FOR LEASE RESTAURANT PAD SITE UP TO 10,000± SF BUILDING WITH UP TO 1.000± SF PATIO
- Excellent location in the SEQ of Agua Fria Freeway/State Route 101 & W Glendale Avenue just north of the State Farm Stadium and TopGolf; located adjacent to the Tanger Outlets and the Westgate Entertainment District.
- New Desert Diamond Casino development just north of site.
- Site has great visibility and access to/from the Agua Fria Fwy; area traffic counts are very strong with over 117,000 VPD on the Agua Fria Freeway.
- In a growth area with steady projected population increases and above average incomes.
- Current Tanger Outlets outlot tenants include Rock & Brews (COMING SOON), Olive Garden, Twin Peaks, and Carl's Jr.
- Glendale is part of the Phoenix, AZ MSA.

### WESTGATE ENTERTAINMENT DISTRICT

- 7.13 million visitors per year
- Income range of average customer is \$75k to \$100k
- Peak hours for visitors is 4pm to 10pm
- Peak days for visitors is Friday through Sunday
- Average length of stay is 124 minutes
- 250+ planned events per year
- 8.0± SF of mixed-use retail and entertainment space

### **TANGER OUTLETS**

- 4.38 million visitors per year
- Income range of average customer is \$75k to \$100k
- Peak hours for visitors is 12pm to 7pm
- Peak days for visitors is Friday through Sunday
- Average length of stay is 72 minutes
- 410K+ SF of retail storefronts