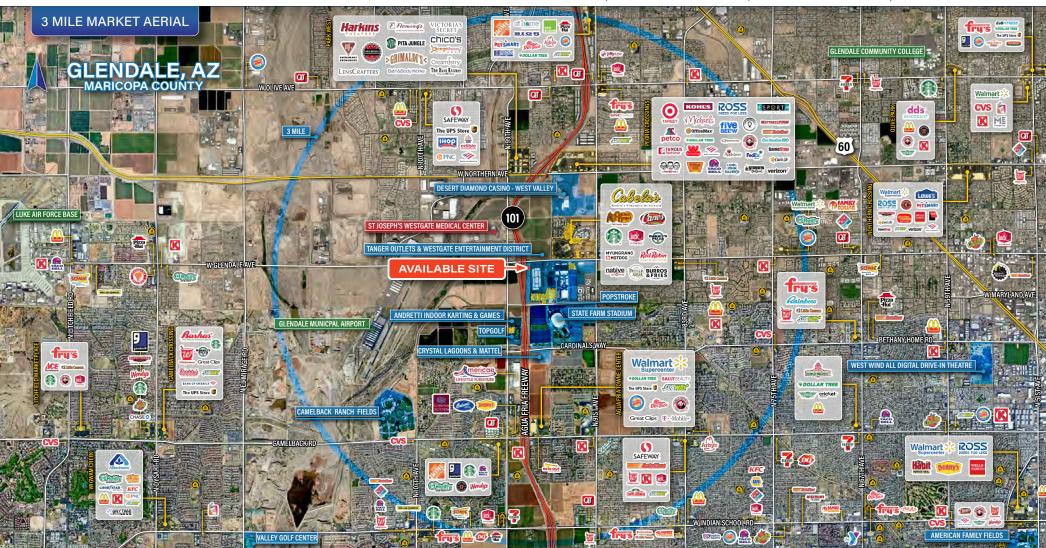

#### **PROPERTY FEATURES:**

- FOR LEASE RESTAURANT PAD SITE UP TO 10,000± SF BUILDING WITH UP TO 1.000± SF PATIO
- Excellent location in the SEQ of Agua Fria Freeway/State Route 101 & W Glendale Avenue just north of the State Farm Stadium and TopGolf; located adjacent to the Tanger Outlets and the Westgate Entertainment District.
- New Desert Diamond Casino development just north of site.
- Site has great visibility and access to/from the Agua Fria Fwy; area traffic counts are very strong with over 117,000 VPD on the Agua Fria Freeway.
- In a growth area with steady projected population increases and above average incomes.
- Current Tanger Outlets outlot tenants include Rock & Brews (COMING SOON), Olive Garden, Twin Peaks, and Carl's Jr.
- Glendale is part of the Phoenix, AZ MSA.

#### **DEMOGRAPHICS:**

|      | 1 MILE                                     | 3 MILES  | 5 MILES  |
|------|--------------------------------------------|----------|----------|
| 000  | ESTIMATED TOTAL POPULATION                 |          |          |
| ८८८  | 4,229                                      | 85,542   | 329,487  |
| 088  | PROJECTED POPULATION GROWTH (2021 to 2026) |          |          |
| 8971 | 3.3%                                       | 1.7%     | 1.4%     |
| Ŗ    | ESTIMATED AVERAGE HOUSEHOLD INCOME         |          |          |
| (\$) | \$71,297                                   | \$79,450 | \$69,205 |
| 288  | TOTAL EMPLOYEES                            |          |          |
|      | 2,954                                      | 17,340   | 63,310   |