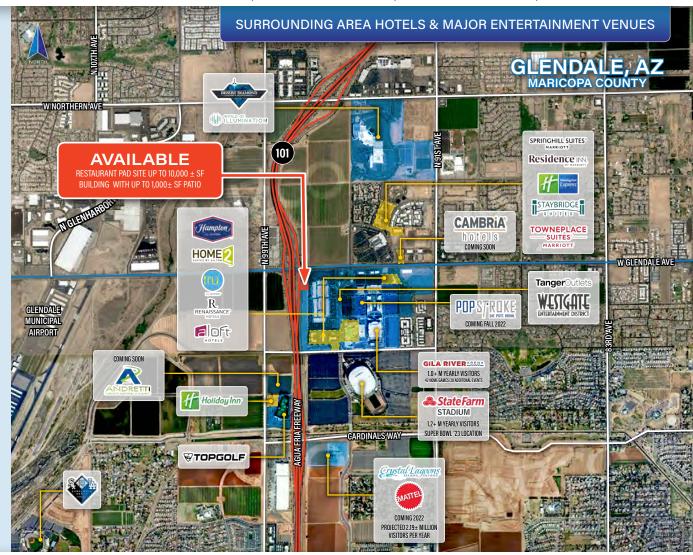

#### **PROPERTY FEATURES:**

- FOR LEASE RESTAURANT PAD SITE UP TO 10,000± SF BUILDING WITH UP TO 1.000± SF PATIO
- Excellent location in the SEQ of Agua Fria Freeway/State Route 101 & W Glendale Avenue just north of the State Farm Stadium and TopGolf; located adjacent to the Tanger Outlets and the Westgate Entertainment District.
- New Desert Diamond Casino development just north of site.
- Site has great visibility and access to/from the Agua Fria Fwy; area traffic counts are very strong with over 117,000 VPD on the Agua Fria Freeway.
- In a growth area with steady projected population increases and above average incomes.
- Current Tanger Outlets outlot tenants include Rock & Brews (COMING SOON), Olive Garden, Twin Peaks, and Carl's Jr.
- Glendale is part of the Phoenix, AZ MSA.