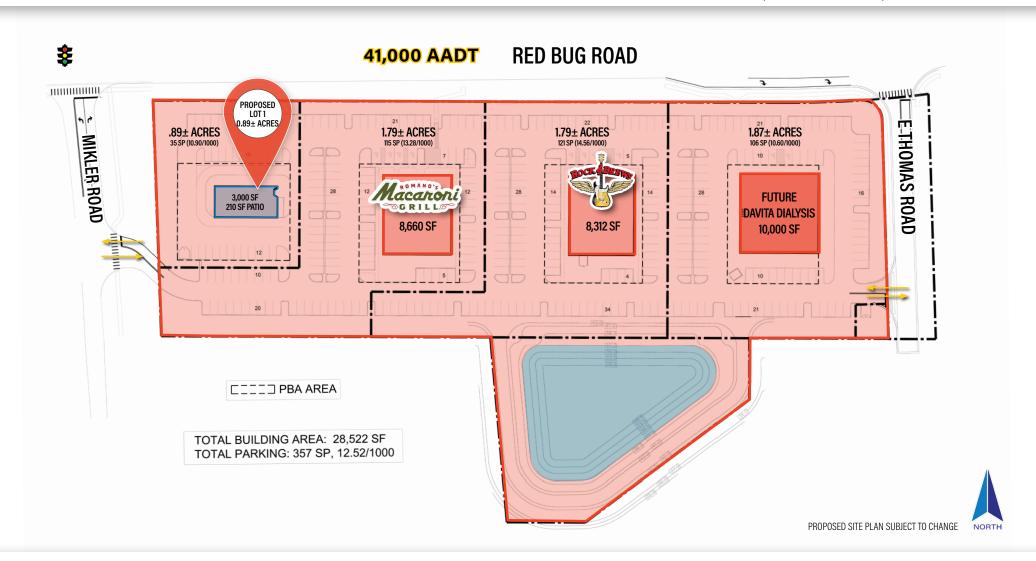

#### PROPERTY FEATURES:

- FOR LEASE: .89± ACRES GROUND LEASE
- Excellent location along the Red Bug Lake Road trade corridor bridging the retail at the Oviedo Mall area to the retail/ services at the intersection of Tuskawilla Rd & Red Bug Rd.
- Site has great visibility and access from both Goldeneye Pt and traffic light access at Mikler Rd with strong traffic counts of 41,000 AADT.
- Ovideo is a steadily growing suburb of Orlando located to the northeast with strong demographics.
- Perfect site for restaurants, medical, services, etc.
- Current tenants include Macaroni Grill, Rock & Brews, and Davita Dialysis coming soon.