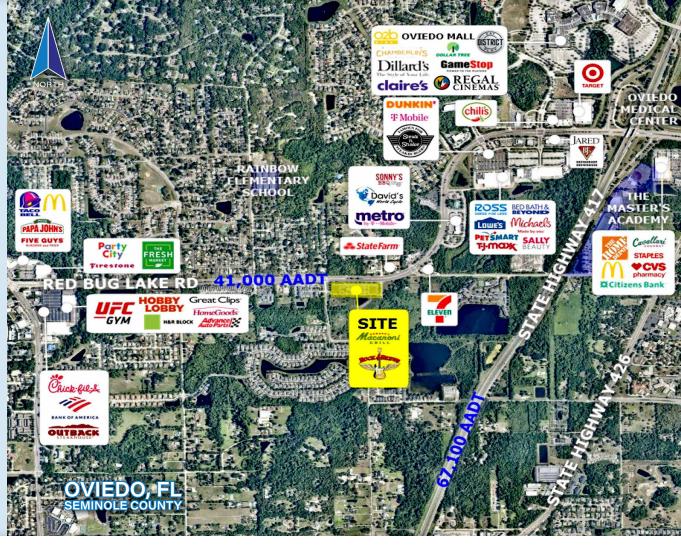

#### PROPERTY FEATURES:

- FOR LEASE: .89± ACRES GROUND LEASE
- Excellent location along the Red Bug Lake Road trade corridor bridging the retail at the Oviedo Mall area to the retail/ services at the intersection of Tuskawilla Rd & Red Bug Rd.
- Site has great visibility and access from both Goldeneye Pt and traffic light access at Mikler Rd with strong traffic counts of 41,000 AADT.
- Ovideo is a steadily growing suburb of Orlando located to the northeast with strong demographics.
- Perfect site for restaurants, medical, services, etc.
- Current tenants include Macaroni Grill, Rock & Brews, and Davita Dialysis coming soon.