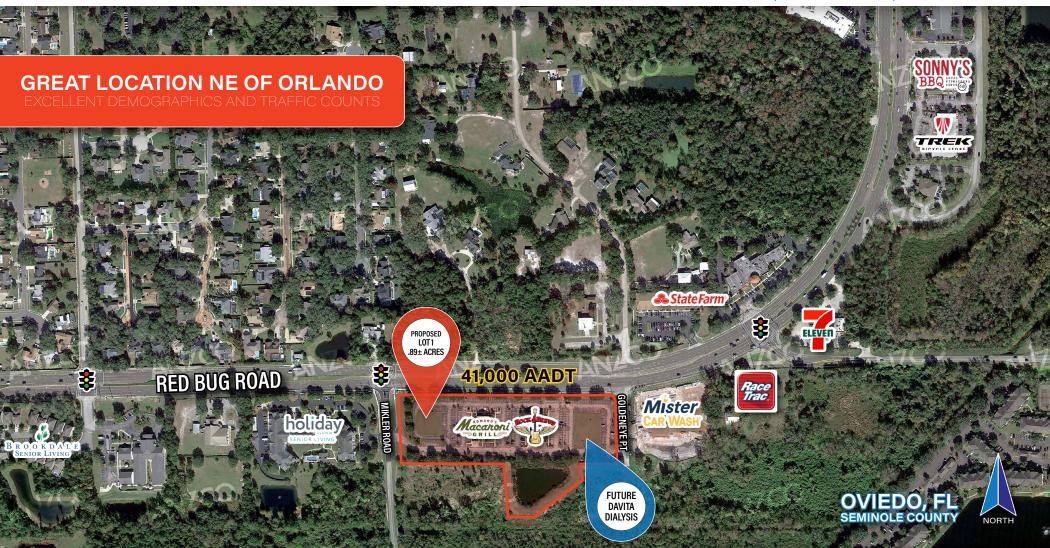

# FOR LEASE PAD SITE 1.89± ACRES

7123 RED BUG ROAD | OVIEDO, FL 32765 | SEMINOLE COUNTY

#### PROPERTY FEATURES:

- FOR LEASE: .89± ACRES GROUND LEASE
- Excellent location along the Red Bug Lake Road trade corridor bridging the retail at the Oviedo Mall area to the retail/ services at the intersection of Tuskawilla Rd & Red Bug Rd.
- Site has great visibility and access from both Goldeneye Pt and traffic light access at Mikler Rd with strong traffic counts of 41,000 AADT.
- Ovideo is a steadily growing suburb of Orlando located to the northeast with strong demographics.
- Perfect site for restaurants, medical, services, etc.
- Current tenants include Macaroni Grill, Rock & Brews, and Davita Dialysis coming soon.