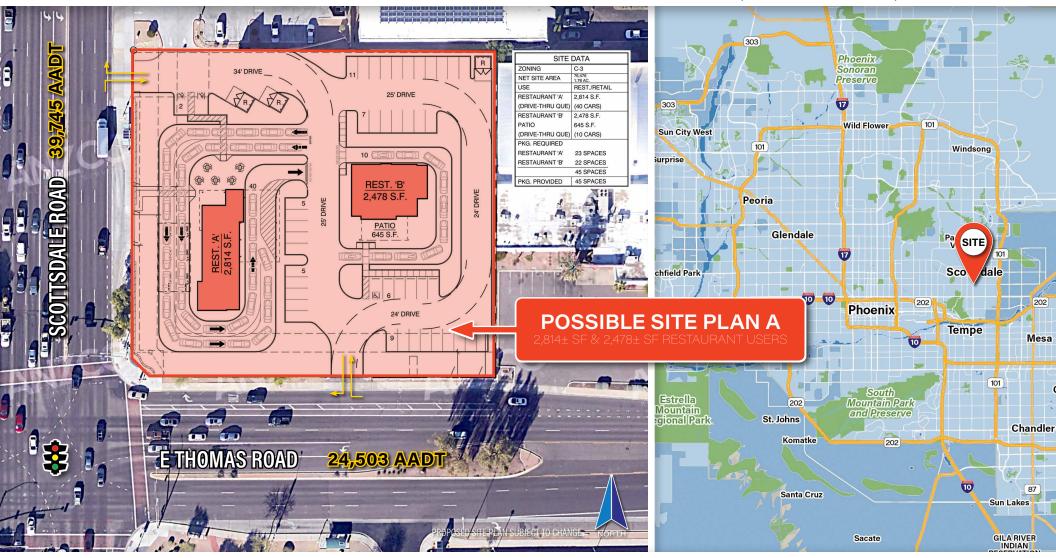

#### **PROPERTY FEATURES:**

- FOR LEASE: 1.75± ACRE GROUND LEASE or 20,000± SF BUILDING (divisible)
- Excellent location on the hard NEC of E Thomas Rd & Scottsdale Rd with strong traffic counts
- Site has great visibility and access from both E Thomas Rd & Scottsdale Rd and sits at traffic controlled intersection.
- Ideally situated between Old Town Scottsdale and South Scottsdale/Tempe surrounded by many national retailers.
- Strong household income in established trade corridor in an area of strong development and growth.
- Perfect site for quick-serve or sit down restaurants, medical, self storage, etc.