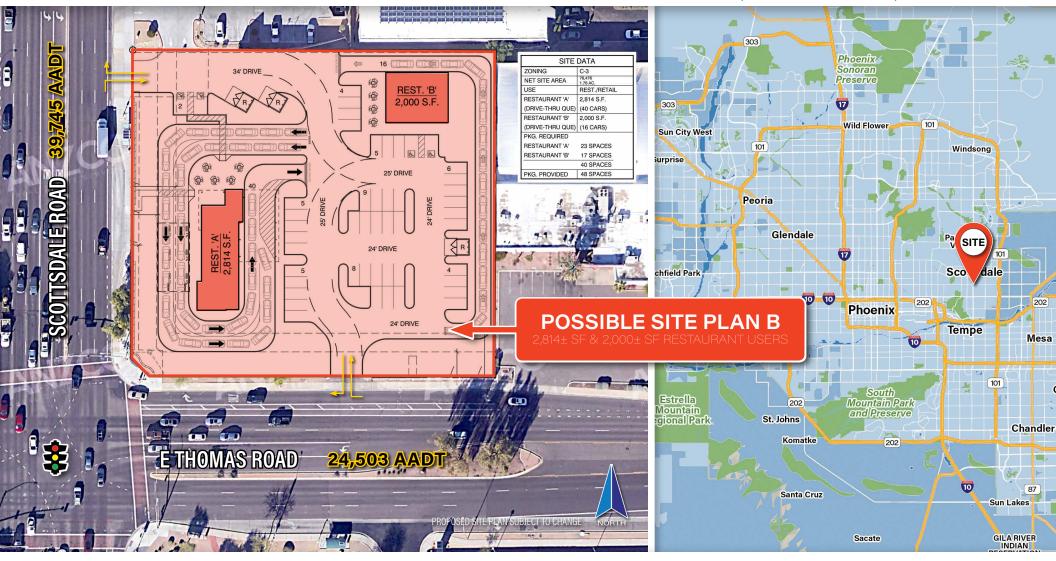

#### **PROPERTY FEATURES:**

- FOR LEASE: 1.75± ACRE GROUND LEASE or 20,000± SF BUILDING (divisible)
- Excellent location on the hard NEC of E Thomas Rd & Scottsdale Rd with strong traffic counts
- Site has great visibility and access from both E Thomas Rd & Scottsdale Rd and sits at traffic controlled intersection.
- Ideally situated between Old Town Scottsdale and South Scottsdale/Tempe surrounded by many national retailers.
- Strong household income in established trade corridor in an area of strong development and growth.
- Perfect site for quick-serve or sit down restaurants, medical, self storage, etc.