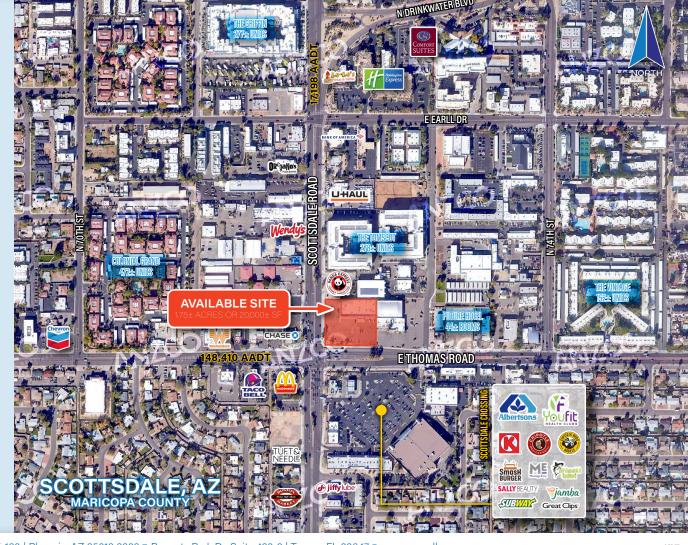

#### **PROPERTY FEATURES:**

- FOR LEASE: 1.75± ACRE GROUND LEASE or 20,000± SF BUILDING (divisible)
- Excellent location on the hard NEC of E Thomas Rd & Scottsdale Rd with strong traffic counts
- Site has great visibility and access from both E Thomas Rd & Scottsdale Rd and sits at traffic controlled intersection.
- Ideally situated between Old Town Scottsdale and South Scottsdale/Tempe surrounded by many national retailers.
- Strong household income in established trade corridor in an area of strong development and growth.
- Perfect site for quick-serve or sit down restaurants, medical, self storage, etc.