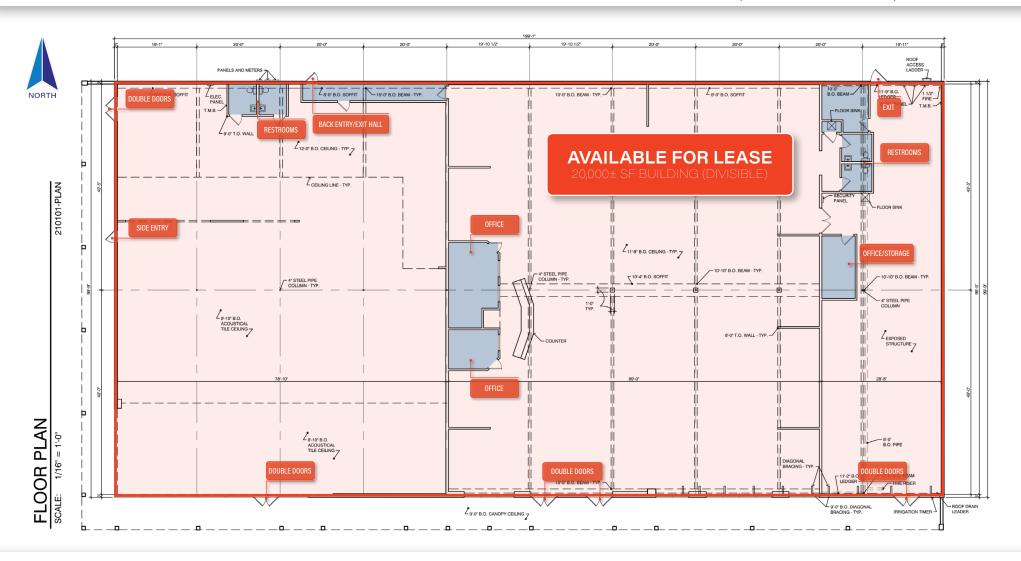

#### **PROPERTY FEATURES:**

- FOR LEASE: 1.75± ACRE GROUND LEASE or 20,000± SF BUILDING (divisible)
- Excellent location on the hard NEC of E Thomas Rd & Scottsdale Rd with strong traffic counts
- Site has great visibility and access from both E Thomas Rd & Scottsdale Rd and sits at traffic controlled intersection.
- Ideally situated between Old Town Scottsdale and South Scottsdale/Tempe surrounded by many national retailers.
- Strong household income in established trade corridor in an area of strong development and growth.
- Perfect site for quick-serve or sit down restaurants, medical, self storage, etc.