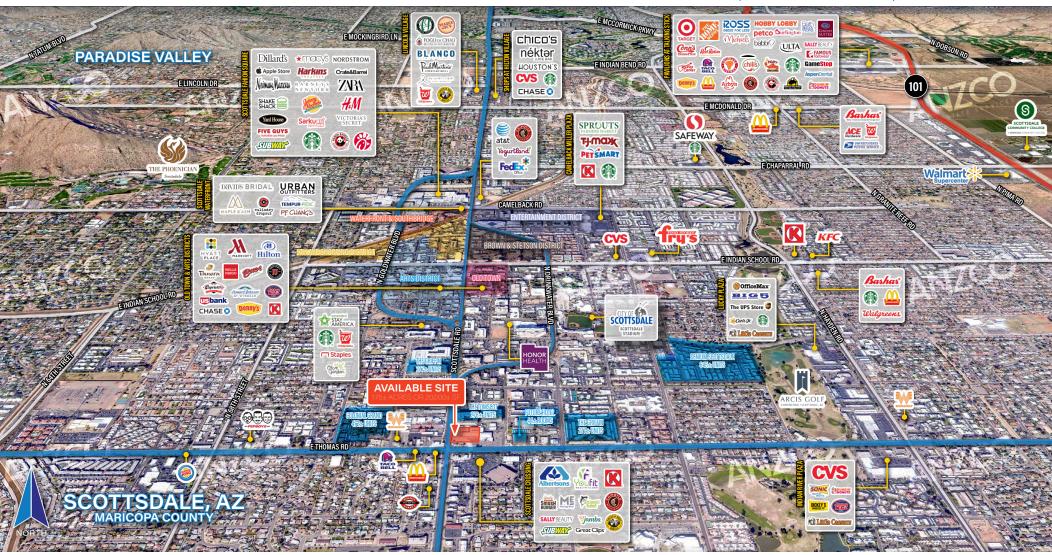

7214 E THOMAS ROAD | SCOTTSDALE, AZ 85251 | MARICOPA COUNTY

7500 San Jacinto Place | Plano, TX 75024 4455 E. Camelback Rd, Suite E-180 | Phoenix, AZ 85018 8909 Regents Park Dr, Suite 420-2 | Tampa, FL 33647 www.anzcollc.com

### **Brett Anz**

7214 E THOMAS ROAD | SCOTTSDALE, AZ 85251 | MARICOPA COUNTY

#### **PROPERTY FEATURES:**

- FOR LEASE: 1.75± ACRE GROUND LEASE or 20,000± SF BUILDING (divisible)
- Excellent location on the hard NEC of E Thomas Rd & Scottsdale Rd with strong traffic counts
- Site has great visibility and access from both E Thomas Rd & Scottsdale Rd and sits at traffic controlled intersection.
- Ideally situated between Old Town Scottsdale and South Scottsdale/Tempe surrounded by many national retailers.
- Strong household income in established trade corridor in an area of strong development and growth.
- Perfect site for quick-serve or sit down restaurants, medical, self storage, etc.