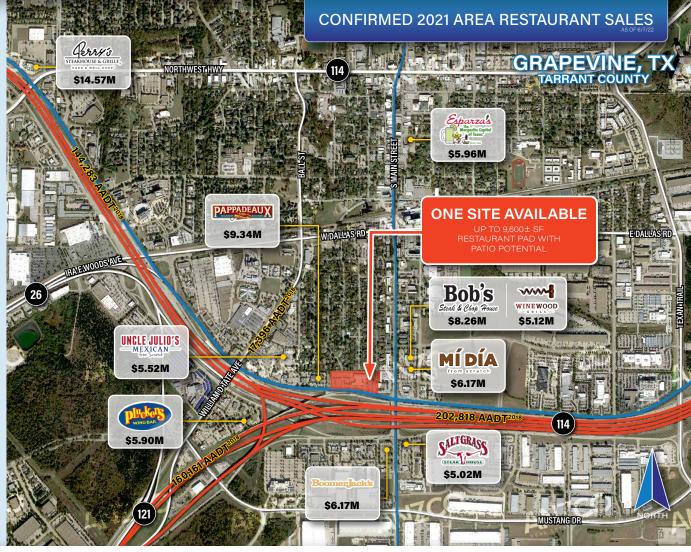

# FOR LEASE RESTAURANT SITES 7.0± ACRES TOTAL (DIVISILBLE)

440 STATE HIGHWAY 114 | GRAPEVINE, TX 76051 | TARRANT COUNTY

7500 San Jacinto Place | Plano, TX 75024 4455 E. Camelback Rd, Suite E-180 | Phoenix, AZ 85018 8909 Regents Park Dr, Suite 420-2 | Tampa, FL 33647 www.anzcollc.com

Jonathan Sussman jonathan@anzcollc.com | 480.225.1922

Brett Anz brett.anz@tradecorllc.com | 214.415.2378 Nick Anz nick@anzcollc.com | 214.907.6746