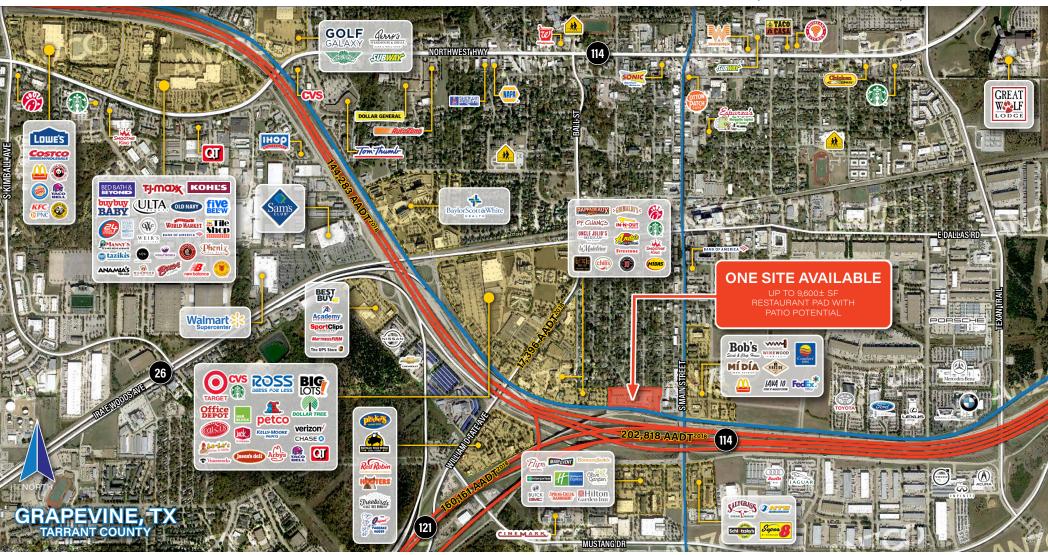

## FOR LEASE RESTAURANT SITES 7.0± ACRES TOTAL (DIVISILBLE)

440 STATE HIGHWAY 114 | GRAPEVINE, TX 76051 | TARRANT COUNTY

7500 San Jacinto Place | Plano, TX 75024 44455 E. Camelback Rd, Suite E-180 | Phoenix, AZ 85018 8909 Regents Park Dr, Suite 420-2 | Tampa, FL 33647 www.anzcollc.com

Jonathan Sussman jonathan@anzcollc.com | 480.225.1922 Brett Anz brett.anz@tradecorllc.com | 214.415.2378 Nick Anz nick@anzcollc.com | 214.907.6746

### **PROPERTY FEATURES:**

- FOR LEASE RESTAURANT PADS: 7.0± ACRES TOTAL (DIVISIBLE)
- Excellent location just off of State Hwy 114 at the NWQ of State Hwy 114 & S Main Street just northeast of Forth Worth and northwest of Dallas near the DFW International Airport.
- Site has great visibility and access from State Hwy 114; area traffic counts are very strong.
- In a growth area with steady projected population increases and high average incomes.
- Current signed tenants include Rock & Brews, Son of a Butcher, Velvet Taco, and Firebirds Wood Fired Grill.
- Grapevine is part of the Dallas/Fort Worth, TX MSA
- Parking ratio is 14/1,000 SF