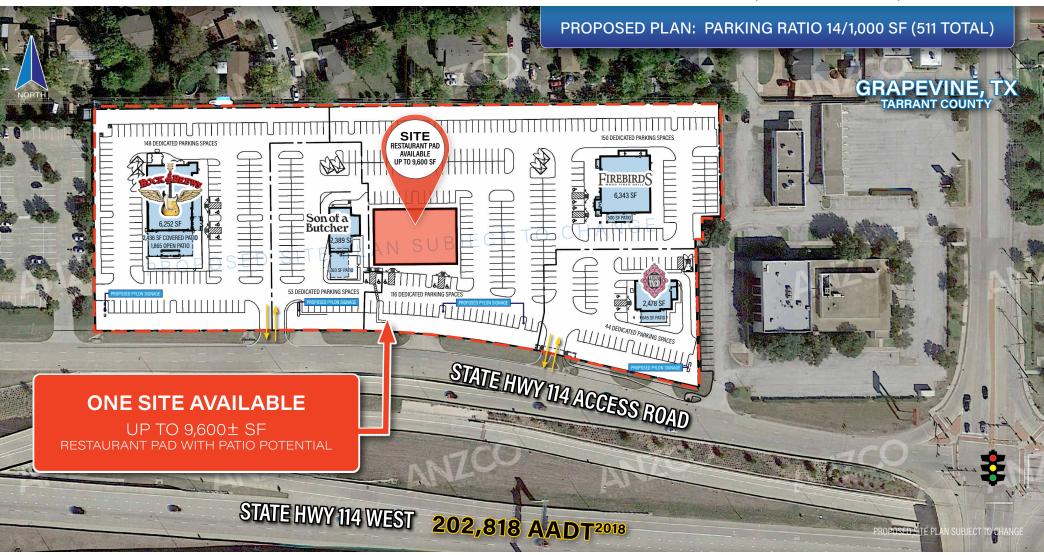

# FOR LEASE RESTAURANT SITES 7.0± ACRES TOTAL (DIVISILBLE)

440 STATE HIGHWAY 114 | GRAPEVINE, TX 76051 | TARRANT COUNTY

### **PROPERTY FEATURES:**

- FOR LEASE RESTAURANT PADS: 7.0± ACRES TOTAL (DIVISIBLE)
- Excellent location just off of State Hwy 114 at the NWQ of State Hwy 114 & S Main Street just northeast of Forth Worth and northwest of Dallas near the DFW International Airport.
- Site has great visibility and access from State Hwy 114; area traffic counts are very strong.
- In a growth area with steady projected population increases and high average incomes.
- Current signed tenants include Rock & Brews, Son of a Butcher, Velvet Taco, and Firebirds Wood Fired Grill.
- Grapevine is part of the Dallas/Fort Worth, TX MSA
- Parking ratio is 14/1,000 SF