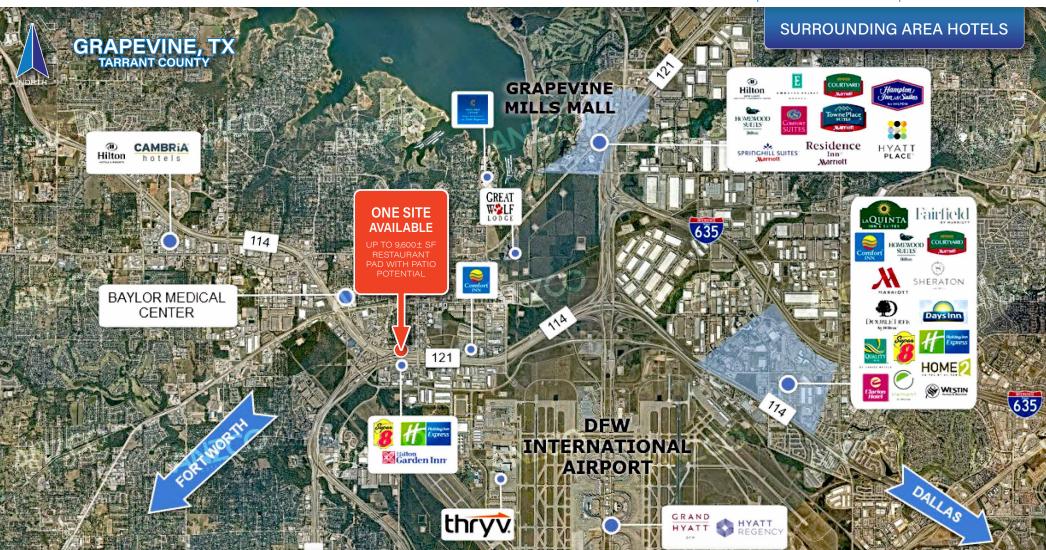

# FOR LEASE RESTAURANT SITES 7.0 ± ACRES TOTAL (DIVISILBLE)

440 STATE HIGHWAY 114 | GRAPEVINE, TX 76051 | TARRANT COUNTY

7500 San Jacinto Place | Plano, TX 75024 4455 E. Camelback Rd, Suite E-180 | Phoenix, AZ 85018 8909 Regents Park Dr, Suite 420-2 | Tampa, FL 33647 www.anzcollc.com

Jonathan Sussman jonathan@anzcollc.com | 480.225.1922

Brett Anz brett.anz@tradecorllc.com | 214.415.2378 Nick Anz nick@anzcollc.com | 214.907.6746