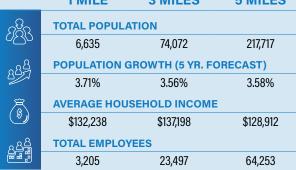

#### PARKING RATIO 13.98/1,000 SF (236 TOTAL) **PROPERTY FEATURES:** FIREBIRI FOR LEASE RESTAURANT PAD: proposed 2,500± SF building WORTH, TX TARRANT COUNTY 138 S BY MARRIOTT MADOR DE 35W NORTH FREEWAY CHANC 99,309 AADT<sup>2019</sup> PROPOSED 5.779 SF RESTAURANT 2,500 SF 500 SE PATIO 1 MILE **3 MILES 5 MILES** Sonofa **TOTAL POPULATION Butcher** SAGE MEADOW TRAIL 9.065 SF 6,635 74,072 217.717 1 315 SE PATIO 2,000 SF 1,500 SF PATIC **POPULATION GROWTH (5 YR. FORECAST)** 3.71% 3.56% 3.58% **AVERAGE HOUSEHOLD INCOME** \$132,238 \$137,198 \$128,912 **TOTAL EMPLOYEES** \* 3,205 23,497 64,253 HERITAGE TRACE PKWY 31,634 AADT<sup>2019</sup> PROPOSED SITE PLAN SUBJECT TO CHANG

### **DEMOGRAPHICS:**

•

The information contained herein was obtained from sources we consider reliable. We cannot be responsible, however, for errors, omissions, prior sale, withdrawal from the market or change in prior Seller and broker make no representation as to the environmental condition of the property and recommend purchaser's independent investigation