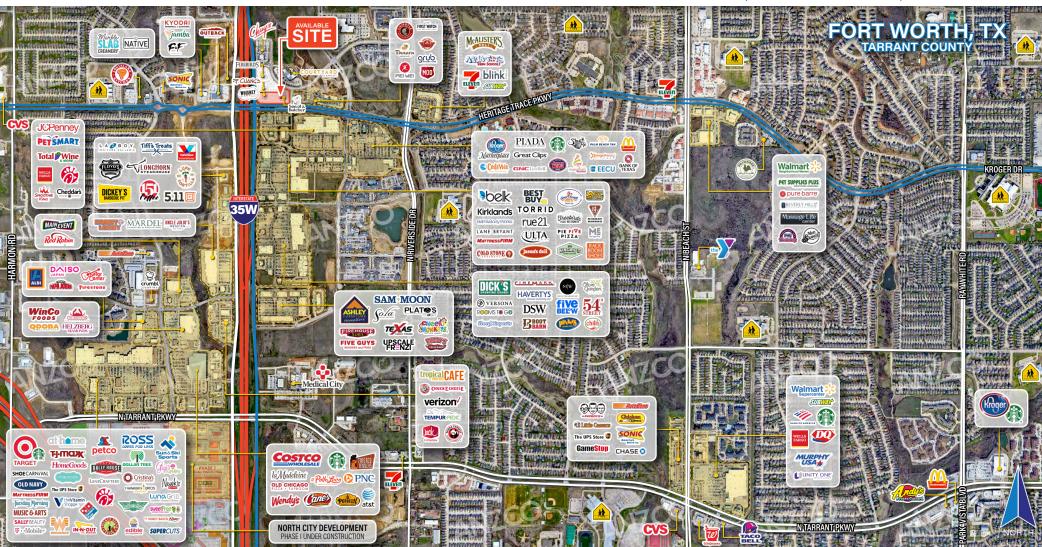

## FOR LEASE RESTAURANT SITE PROPOSED 2,500± SF BUILDING WITH PATIO

NEC OF I-35 & HERITAGE TRACE PARKWAY | FORT WORTH, TX 76244 | TARRANT COUNTY

7500 San Jacinto Place | Plano, TX 75024 = 4455 E. Camelback Rd, Suite E-180 | Phoenix, AZ 85018 8909 = Regents Park Dr, Suite 420-2 | Tampa, FL 33647 = www.anzcollc.com

The information contained herein was obtained from sources we consider reliable. We cannot be responsible, however, for errors, omissions, prior sale, withdrawal from the market or change in price Seller and broker make no representation as to the environmental condition of the property and recommend purchaser's independent investigation.

Jonathan Sussman jonathan@anzcollc.com | 480.225.1922

Brett Anz brett.anz@tradecorllc.com | 214.415.2378