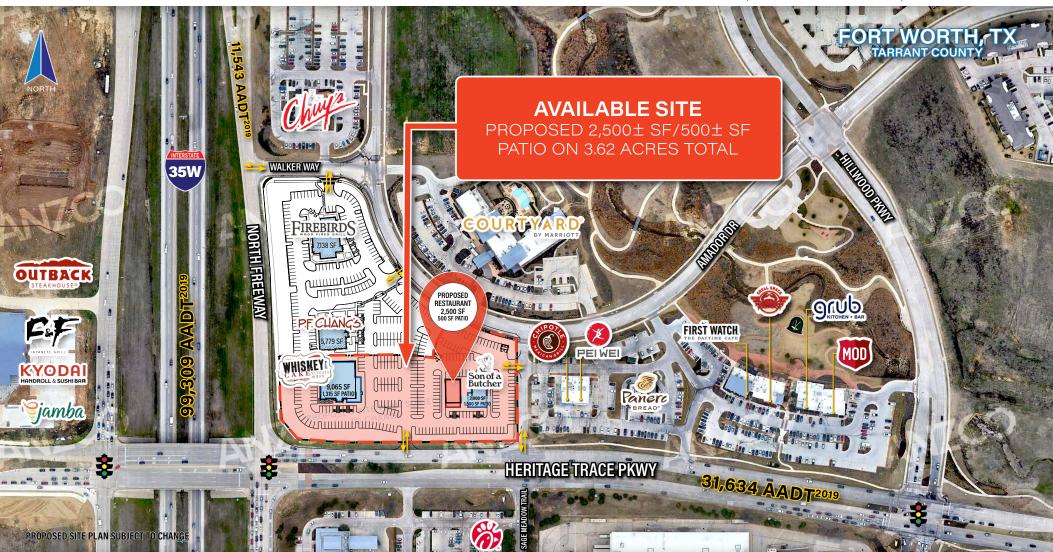

#### PARKING RATIO 13.98/1,000 SF (236 TOTAL) **PROPERTY FEATURES:** FIREBIRI FOR LEASE RESTAURANT PAD: proposed 2,500± SF building WORTH, TX TARRANT COUNTY 138 S BY MARRIOTT MADOR DE 35W NORTH FREEWAY CHANC 99,309 AADT<sup>2019</sup> PROPOSED 5.779 SF RESTAURANT 2,500 SF 500 SE PATIO 1 MILE **3 MILES 5 MILES** Sonofa **TOTAL POPULATION Butcher** SAGE MEADOW TRAIL 9.065 SF 6,635 74,072 217.717 1 315 SE PATIO 2,000 SF 1,500 SF PATIC **POPULATION GROWTH (5 YR. FORECAST)** 3.71% 3.56% 3.58% **AVERAGE HOUSEHOLD INCOME** \$132,238 \$137,198 \$128,912 **TOTAL EMPLOYEES** \* 3,205 23,497 64,253 HERITAGE TRACE PKWY 31,634 AADT<sup>2019</sup> PROPOSED SITE PLAN SUBJECT TO CHANG

**Brett Anz** brett.anz@tradecorllc.com | 214.415.2378

with 500± SF patio on 3.62± acres total

- Excellent location at the NEC of I-35 & Heritage Trace Parkway • on the northside of Fort Worth
- Site has great visibility and access from I-35 (North Freeway) • and Heritage Trade Parkway; area traffic counts are strong.
- In a rapidly devleoping area with an 3.5+% projected growth ٠ rate and high average incomes.
- Restauranteurs in close proximity to site include Whiskey Cake, • Son of a Butcher, Firebirds, Chuys, PF Changs, Chipotle, Panera, First Watch, Shell Shack, Grub, MOD Pizza, Pei Wei and more
- New Courtyard by Marriott across the street •
- Parking ratio is 13.98/1,000 SF (236 total spaces)